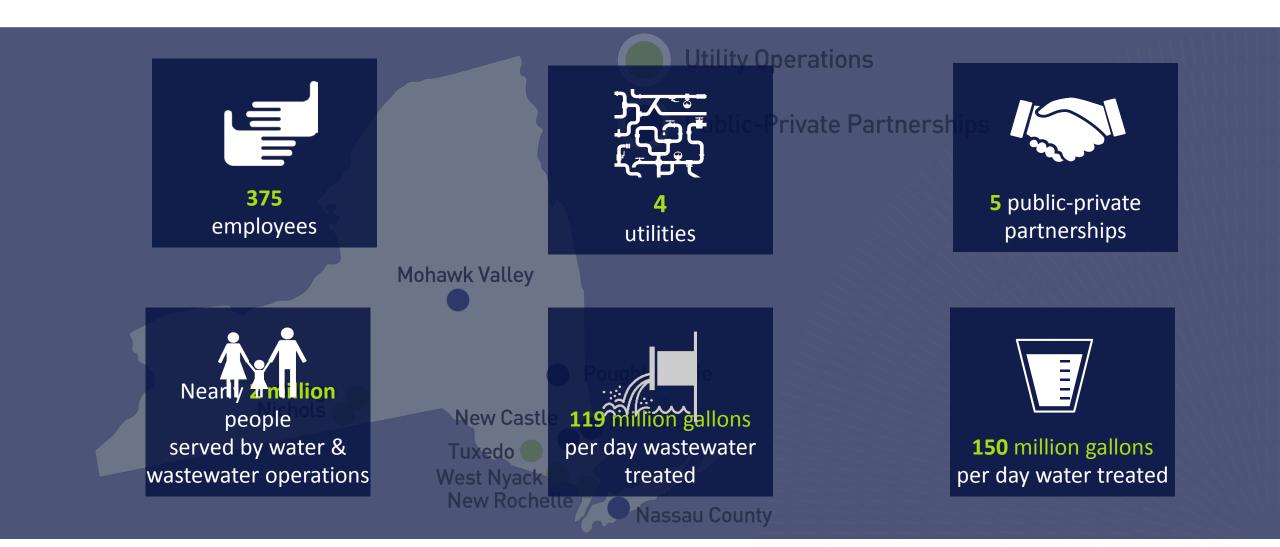

#### **NEW YORK OPERATIONS**

### **WEST NYACK, NY**

Water treatment and distribution systems

- 2 surface water treatment plants
- 60 wells

- 6,500 hydrants
- 1,000 miles of water mains

Capacity: 40.5 millions gallons a day

300,000 customers in Rockland County and parts of Tuxedo and Warwick in Orange County. Began utility in 1893

### **WEST NYACK, NY**

**Achievements & Awards** 

Significant upgrades including deployment of a new Dissolved Air Flotation (DAF) system

Ongoing improvements to increase water supply

2015 New York Section AWWA Safety Award

2014 NAWC Annual Management Innovation Award for pilot program using recycled crush glass on a water main replacement project