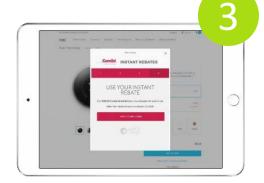

### Instant rebates

No application required

- Lowe's of Rockland instore scanning
- My ORU Store

process