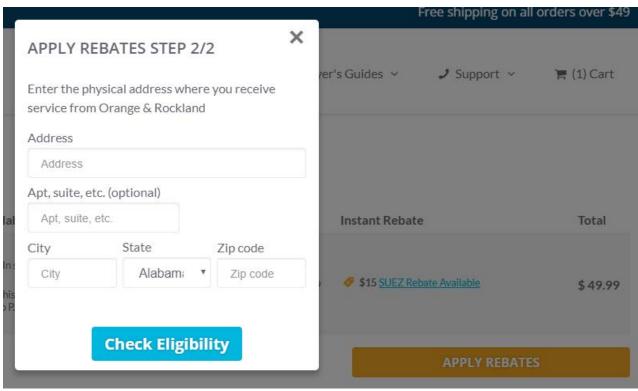

## Rebate Program

- Water saving appliances
- Attractive offerings
- Residential (including master metered)
   and commercial customers
- Rebates delivered as VISA Prepaid cards or check
- Free pre-rinse spray valves

rebates