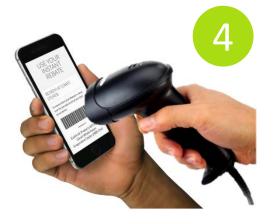

### Instant rebates

No application required

- Lowe's of Rockland instore scanning
- My ORU Store

process