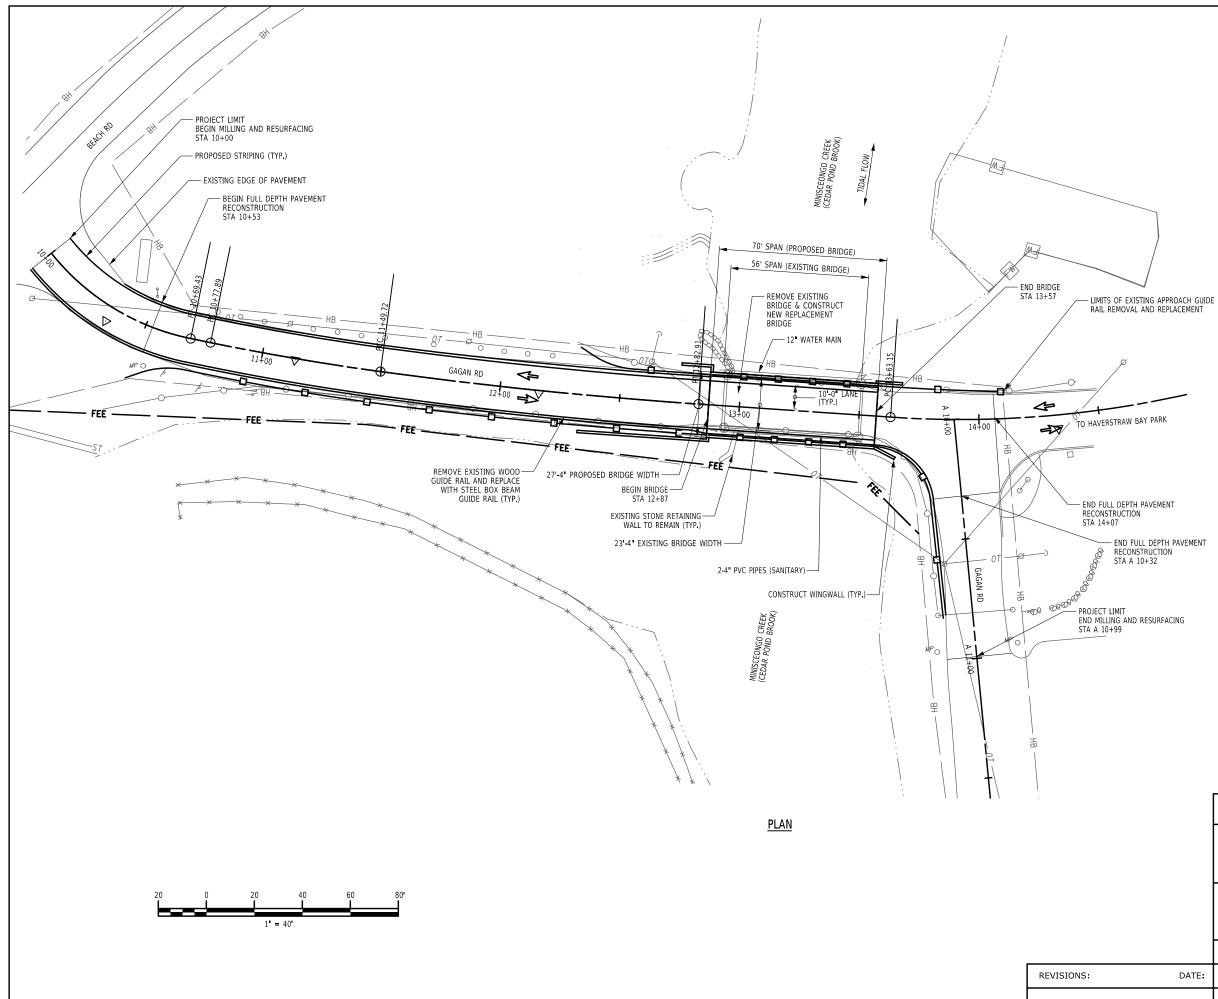

**Project Location**: Gagan Road (CR 109) over Minisceongo Creek in the Town of Haverstraw, Rockland County, New York

## **Bridge Replacement:**

This project will replace the existing Gagan Road Bridge over Minisceongo Creek with a new structure in the same location. The replacement bridge will be approximately 70 feet long. It is anticipated that approximately 250 feet of roadway reconstruction will be required, two hundred feet west of the bridge and fifty feet east of the bridge. The replacement of Gagan Road Bridge will eliminate existing structural deficiencies and vulnerabilities, including the deteriorated superstructure (concrete deck and steel framing elements), and it will improve capacity to eliminate the current 10-ton posted rating. The proposed typical section includes 10-foot wide lanes and 2-foot wide shoulders.

**Project Limits**: From approximately the intersection of Gagan Road with CR 108 (Beach Road) to the intersection with the Haverstraw Bay Park access road to the east of the bridge.

## BIN: 3346310

**Maintenance of Traffic:** The existing crossing of Gagan Road over the Minisceongo Creek will be temporarily closed for construction. Access to Haverstraw Bay Park and the area east of the bridge will be provided by the existing secondary park access road, a detour of about 0.2 mile.

Bridge Bearing and Steel Framing Deterioration

Transverse Cracking and Potholes along Deck Surface

|       | ROCKLAND COUNTY HIGHWAY DEPARTMENT                                                               |           |        |             |  |
|-------|--------------------------------------------------------------------------------------------------|-----------|--------|-------------|--|
|       | GAGAN ROAD BRIDGE<br>OVER THE MINISCEONGO CREEK<br>TOWN OF HAVERSTRAW, ROCKLAND COUNTY, NEW YORK |           |        |             |  |
|       | GENERAL PLAN                                                                                     |           |        |             |  |
|       | DESIGNED BY:                                                                                     | DRAWN BY: |        | CHECKED BY: |  |
| DATE: | DATE:                                                                                            |           | SCALE: | DWG NO.:    |  |
|       | PROJ. NO.: 8762.44                                                                               |           |        | SHEET of    |  |
|       |                                                                                                  |           |        |             |  |