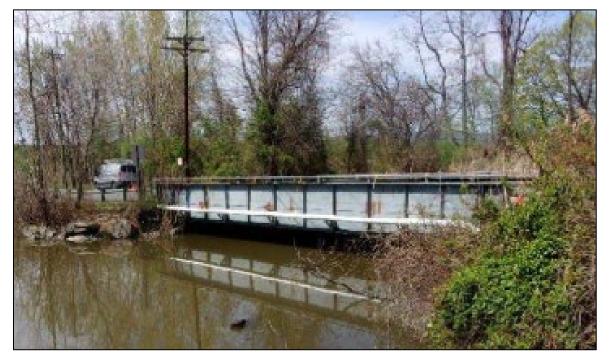

## Photographs - Existing Bridge Condition

Gagan Road Bridge Elevation Looking Northwest

Gagan Road Bridge Elevation Looking Southeast

Underside of Deck Condition and Steel Girder Deterioration

Steel Through-Girder Deterioration Along Curb