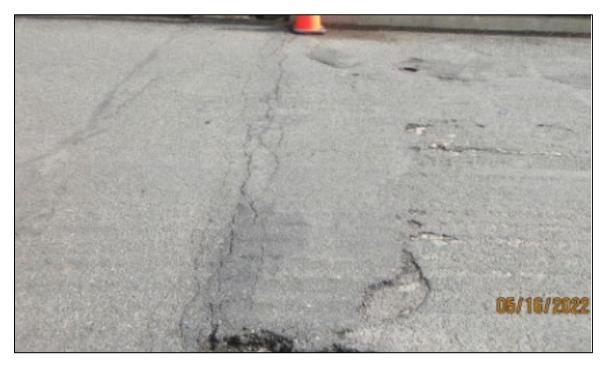

Bridge Bearing and Steel Framing Deterioration

Transverse Cracking and Potholes along Deck Surface

|       | ROCKLAND COUNTY HIGHWAY DEPARTMENT                                                               |           |        |             |  |
|-------|--------------------------------------------------------------------------------------------------|-----------|--------|-------------|--|
|       | GAGAN ROAD BRIDGE<br>OVER THE MINISCEONGO CREEK<br>TOWN OF HAVERSTRAW, ROCKLAND COUNTY, NEW YORK |           |        |             |  |
|       | GENERAL PLAN                                                                                     |           |        |             |  |
|       | DESIGNED BY:                                                                                     | DRAWN BY: |        | CHECKED BY: |  |
| DATE: | DATE:                                                                                            |           | SCALE: | DWG NO.:    |  |
|       | PROJ. NO.: 8762.44                                                                               |           |        | SHEET of    |  |
|       |                                                                                                  |           |        |             |  |