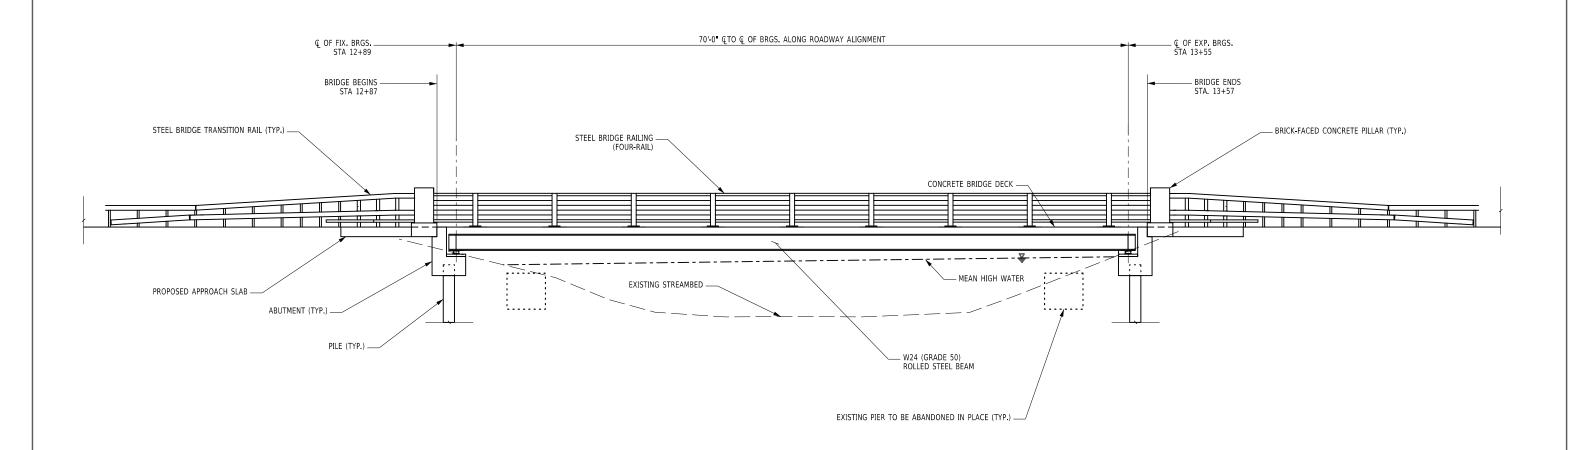

## **Bridge Replacement:**

This project will replace the existing Gagan Road Bridge over Minisceongo Creek with a new structure in the same location. The replacement bridge will be approximately 70 feet long. It is anticipated that approximately 250 feet of roadway reconstruction will be required, two hundred feet west of the bridge and fifty feet east of the bridge. The replacement of Gagan Road Bridge will eliminate existing structural deficiencies and vulnerabilities, including the deteriorated superstructure (concrete deck and steel framing elements), and it will improve capacity to eliminate the current 10-ton posted rating. The proposed typical section includes 10-foot wide lanes and 2-foot wide shoulders.

GRID NORTH

**ELEVATION** 

REVISIONS:

|       | ROCKLAND COUNTY HIGHWAY DEPARTMENT                                                               |     |        |             |  |
|-------|--------------------------------------------------------------------------------------------------|-----|--------|-------------|--|
|       | GAGAN ROAD BRIDGE<br>OVER THE MINISCEONGO CREEK<br>TOWN OF HAVERSTRAW, ROCKLAND COUNTY, NEW YORK |     |        |             |  |
|       | PROPOSED BRIDGE ELEVATION                                                                        |     |        |             |  |
|       | DESIGNED BY:                                                                                     | DRA | WN BY: | CHECKED BY: |  |
| DATE: | DATE:                                                                                            |     |        | DWG NO.:    |  |
|       | PROJ. NO.: 8762.44                                                                               |     |        | SHEET of    |  |
|       |                                                                                                  |     |        |             |  |