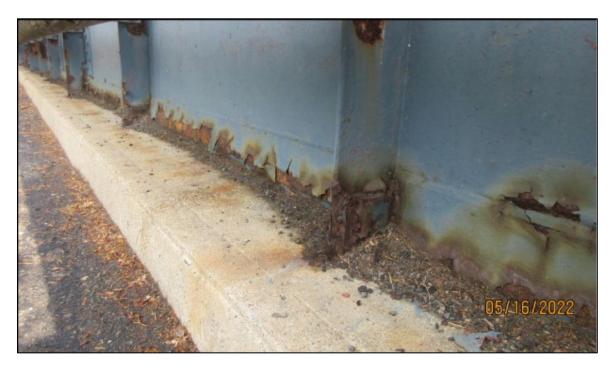

## Photographs - Existing Bridge Condition

Gagan Road Bridge Elevation Looking Northwest

Gagan Road Bridge Elevation Looking Southeast

Underside of Deck Condition and Steel Girder Deterioration

Steel Through-Girder Deterioration Along Curb

Bridge Bearing and Steel Framing Deterioration

Transverse Cracking and Potholes along Deck Surface

|       | ROCKLAND COUNTY HIGHWAY DEPARTMENT                                                               |           |        |             |  |
|-------|--------------------------------------------------------------------------------------------------|-----------|--------|-------------|--|
|       | GAGAN ROAD BRIDGE<br>OVER THE MINISCEONGO CREEK<br>TOWN OF HAVERSTRAW, ROCKLAND COUNTY, NEW YORK |           |        |             |  |
|       | GENERAL PLAN                                                                                     |           |        |             |  |
|       | DESIGNED BY:                                                                                     | DRAWN BY: |        | CHECKED BY: |  |
| DATE: | DATE:                                                                                            |           | SCALE: | DWG NO.:    |  |
|       | PROJ. NO.: 8762.44                                                                               |           |        | SHEET of    |  |
|       |                                                                                                  |           |        |             |  |