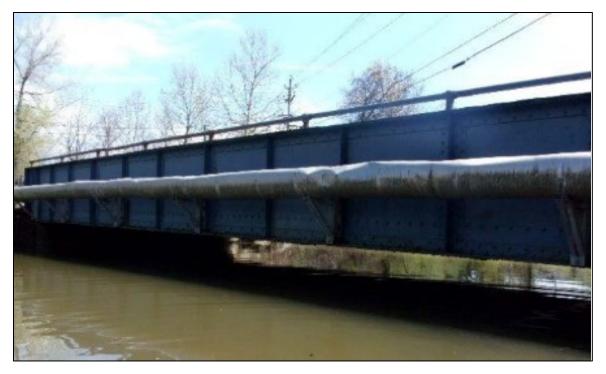

## Photographs - Existing Bridge Condition

Gagan Road Bridge Elevation Looking Northwest

Gagan Road Bridge Elevation Looking Southeast

Underside of Deck Condition and Steel Girder Deterioration

Steel Through-Girder Deterioration Along Curb