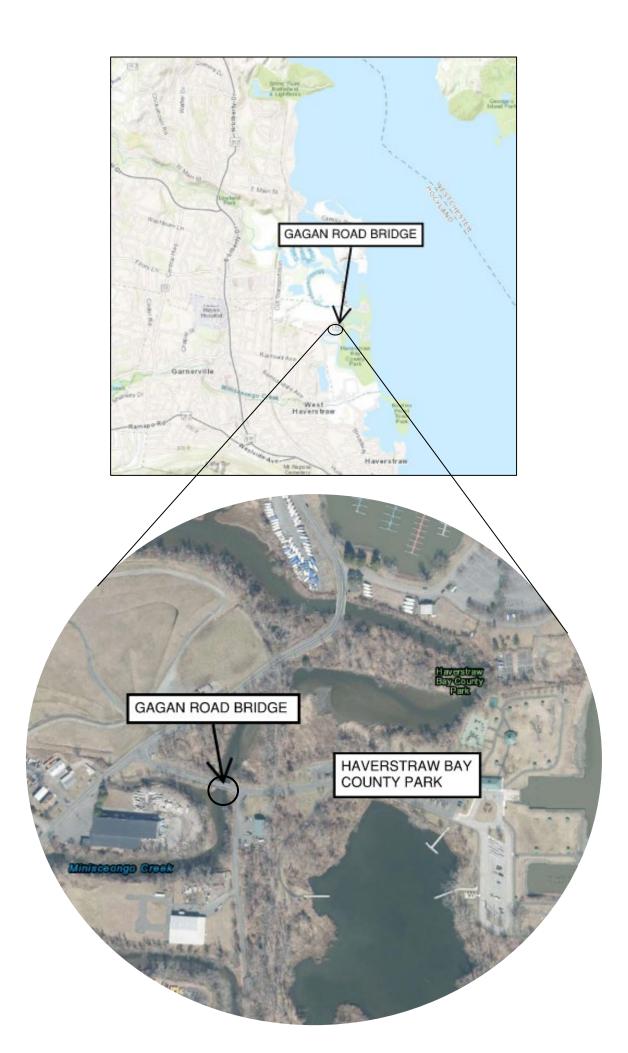

**Project Location**: Gagan Road (CR 109) over Minisceongo Creek in the Town of Haverstraw, Rockland County, New York

**Project Limits**: From approximately the intersection of Gagan Road with CR 108 (Beach Road) to the intersection with the Haverstraw Bay Park access road to the east of the bridge.