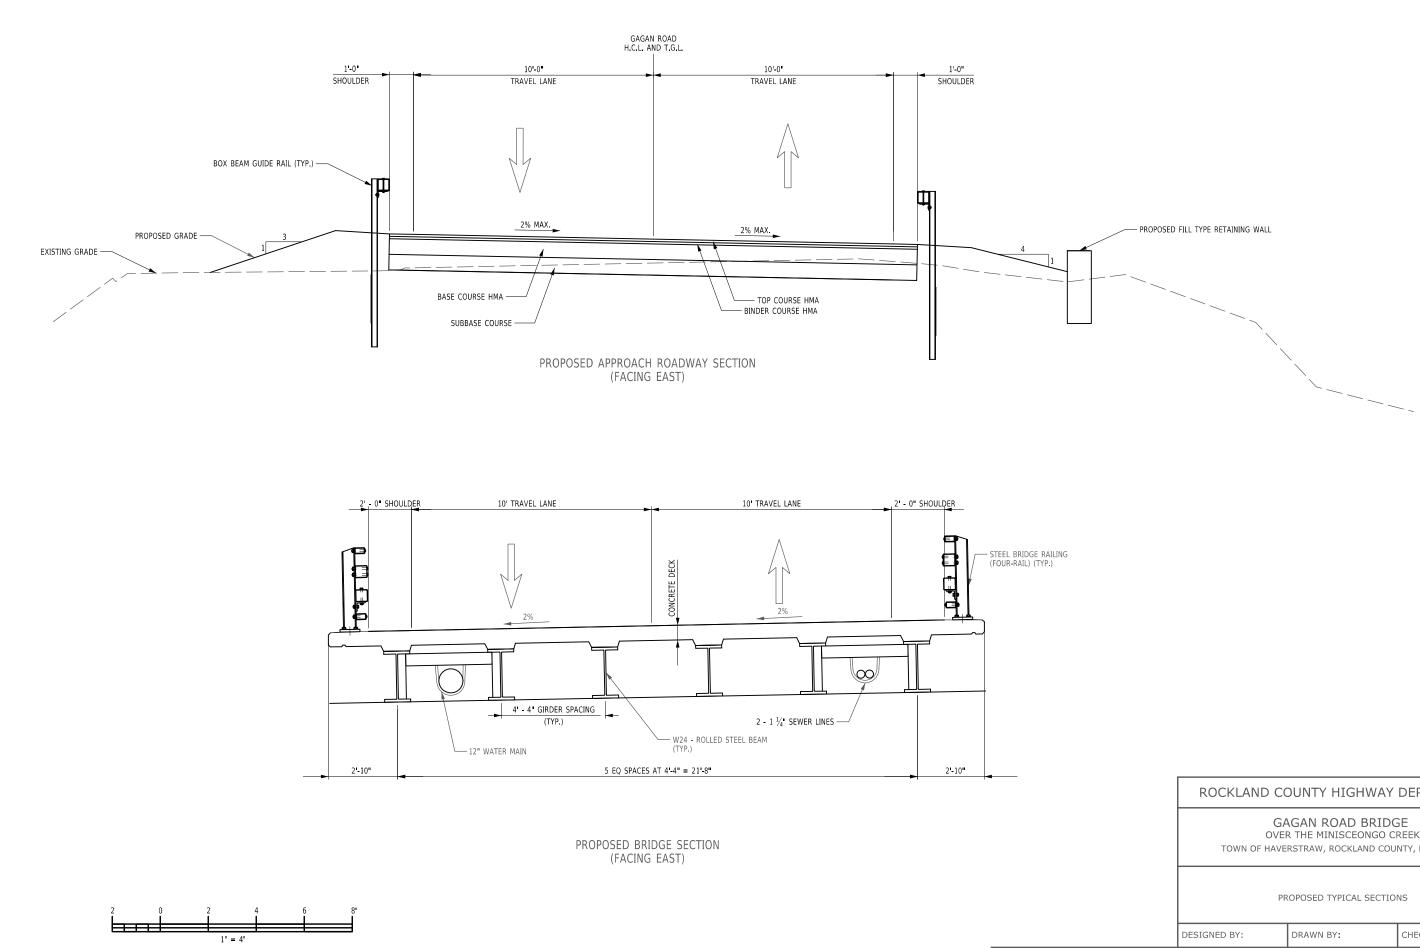

## **Bridge Replacement:**

This project will replace the existing Gagan Road Bridge over Minisceongo Creek with a new structure in the same location. The replacement bridge will be approximately 70 feet long. It is anticipated that approximately 250 feet of roadway reconstruction will be required, two hundred feet west of the bridge and fifty feet east of the bridge. The replacement of Gagan Road Bridge will eliminate existing structural deficiencies and vulnerabilities, including the deteriorated superstructure (concrete deck and steel framing elements), and it will improve capacity to eliminate the current 10-ton posted rating. The proposed typical section includes 10-foot wide lanes and 2-foot wide shoulders.

REVISIONS:

|       | ROCKLAND COUNTY HIGHWAY DEPARTMENT                                                               |     |        |             |  |
|-------|--------------------------------------------------------------------------------------------------|-----|--------|-------------|--|
|       | GAGAN ROAD BRIDGE<br>OVER THE MINISCEONGO CREEK<br>TOWN OF HAVERSTRAW, ROCKLAND COUNTY, NEW YORK |     |        |             |  |
|       | PROPOSED TYPICAL SECTIONS                                                                        |     |        |             |  |
|       | DESIGNED BY:                                                                                     | DRA | WN BY: | CHECKED BY: |  |
| DATE: | DATE:                                                                                            |     |        | DWG NO.:    |  |
|       | PROJ. NO.: 8762.44                                                                               |     |        | SHEET of    |  |
|       |                                                                                                  |     |        |             |  |