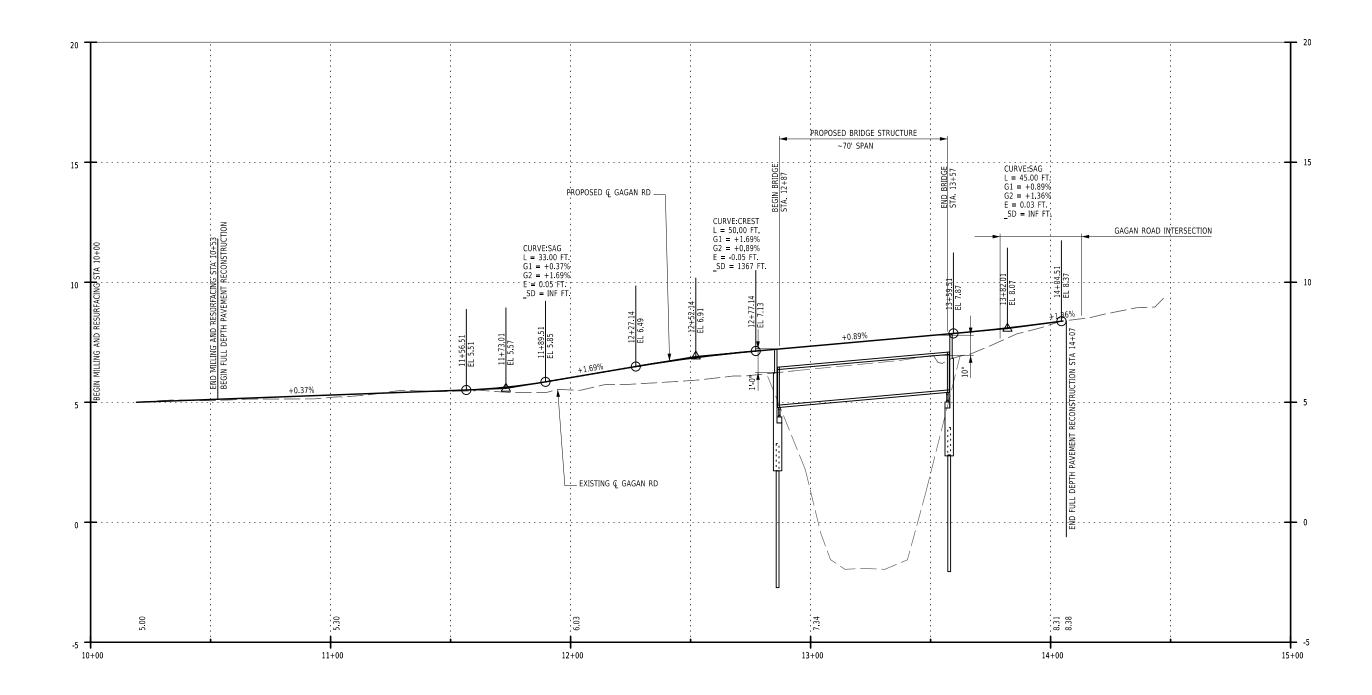

## **Bridge Replacement:**

This project will replace the existing Gagan Road Bridge over Minisceongo Creek with a new structure in the same location. The replacement bridge will be approximately 70 feet long. It is anticipated that approximately 250 feet of roadway reconstruction will be required, two hundred feet west of the bridge and fifty feet east of the bridge. The replacement of Gagan Road Bridge will eliminate existing structural deficiencies and vulnerabilities, including the deteriorated superstructure (concrete deck and steel framing elements), and it will improve capacity to eliminate the current 10-ton posted rating. The proposed typical section includes 10-foot wide lanes and 2-foot wide shoulders.

## Anticipated Schedule:

Project letting: January 2026 Construction start: March 2026 Construction complete: September 2026

Funding: The project will be partially federally funded with a County share.

**Public Comment:** Public review comments will be accepted through September 20, 2024. Please communicate any comments or concerns to Joseph Pyzowski at <u>PyzowskJ@co.rockland.ny.us</u> or Myrosia Dragan at <u>Myrosia.Dragan@wsp.com</u>.