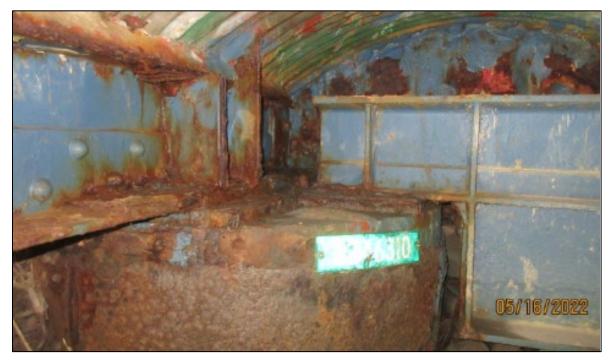

## Photographs - Existing Bridge Condition

Gagan Road Bridge Elevation Looking Northwest

Gagan Road Bridge Elevation Looking Southeast

Underside of Deck Condition and Steel Girder Deterioration

Steel Through-Girder Deterioration Along Curb

Bridge Bearing and Steel Framing Deterioration

Transverse Cracking and Potholes along Deck Surface

|       | ROCKLAND COUNTY HIGHWAY DEPARTMENT                                                               |           |        |             |  |
|-------|--------------------------------------------------------------------------------------------------|-----------|--------|-------------|--|
|       | GAGAN ROAD BRIDGE<br>OVER THE MINISCEONGO CREEK<br>TOWN OF HAVERSTRAW, ROCKLAND COUNTY, NEW YORK |           |        |             |  |
|       | GENERAL PLAN                                                                                     |           |        |             |  |
|       | DESIGNED BY:                                                                                     | DRAWN BY: |        | CHECKED BY: |  |
| DATE: | DATE:                                                                                            |           | SCALE: | DWG NO.:    |  |
|       | PROJ. NO.: 8762.44                                                                               |           |        | SHEET of    |  |
|       |                                                                                                  |           |        |             |  |