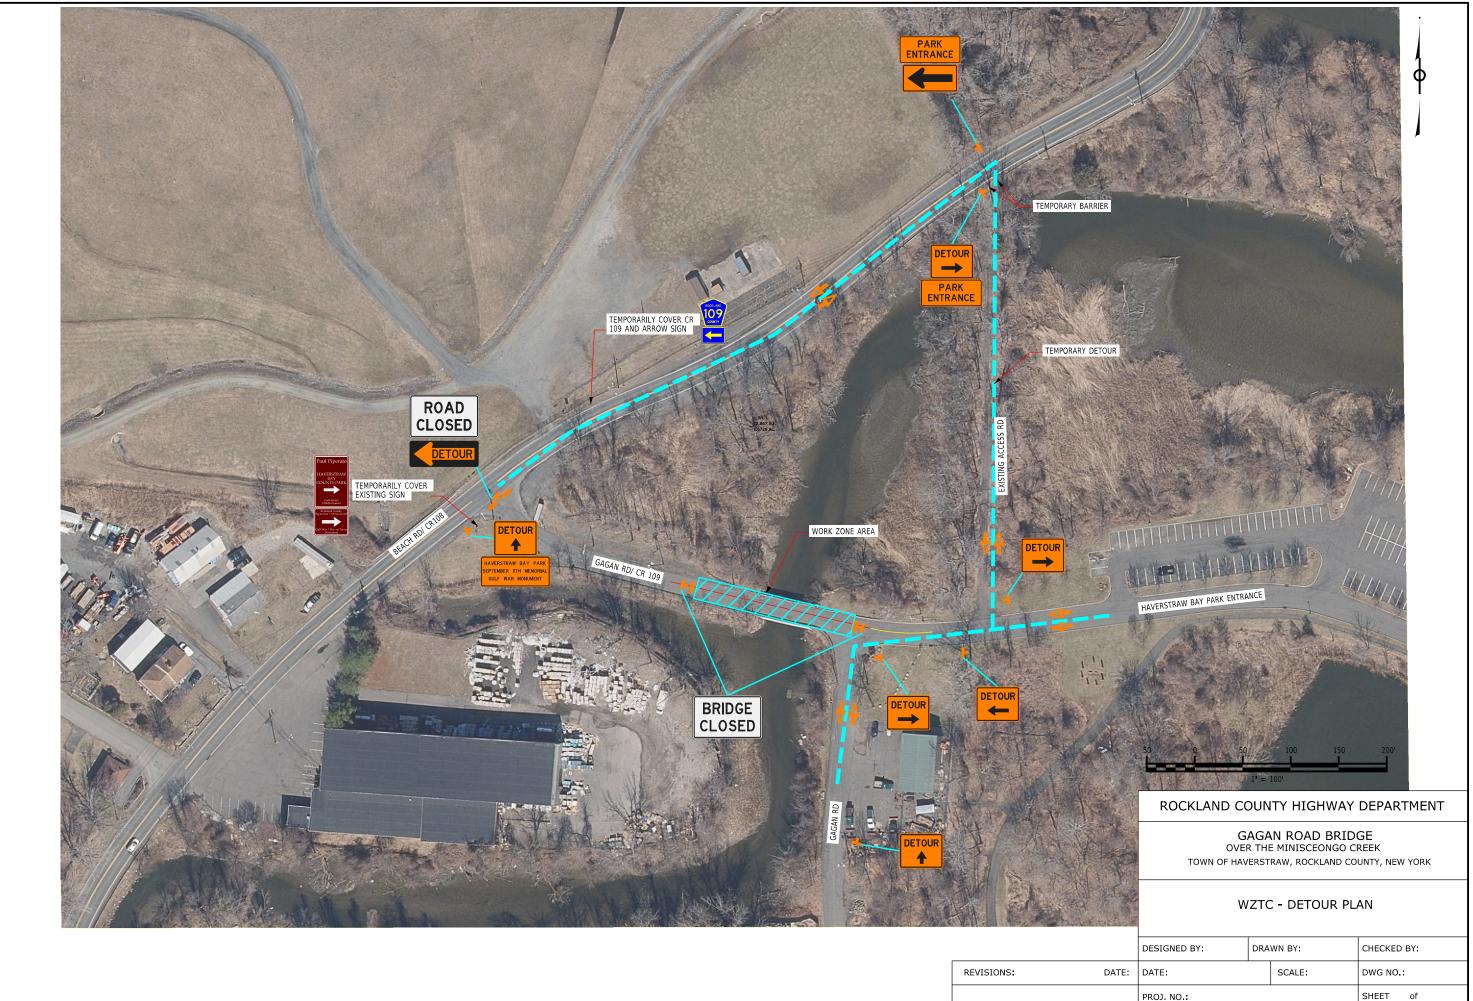

## BIN: 3346310

**Maintenance of Traffic:** The existing crossing of Gagan Road over the Minisceongo Creek will be temporarily closed for construction. Access to Haverstraw Bay Park and the area east of the bridge will be provided by the existing secondary park access road, a detour of about 0.2 mile.

REVISIONS:

|       | ROCKLAND COUNTY HIGHWAY DEPARTMENT |                                                    |          |             |  |
|-------|------------------------------------|----------------------------------------------------|----------|-------------|--|
|       | OVE                                | N ROAD BRIDG<br>MINISCEONGO CI<br>AW, ROCKLAND COU | -        |             |  |
|       |                                    |                                                    |          |             |  |
|       | DESIGNED BY:                       | DRA                                                | WN BY:   | CHECKED BY: |  |
| DATE: | DATE:                              |                                                    | SCALE:   | DWG NO.:    |  |
|       | PROJ. NO.: 8762.44                 |                                                    | SHEET of |             |  |
|       |                                    |                                                    |          |             |  |