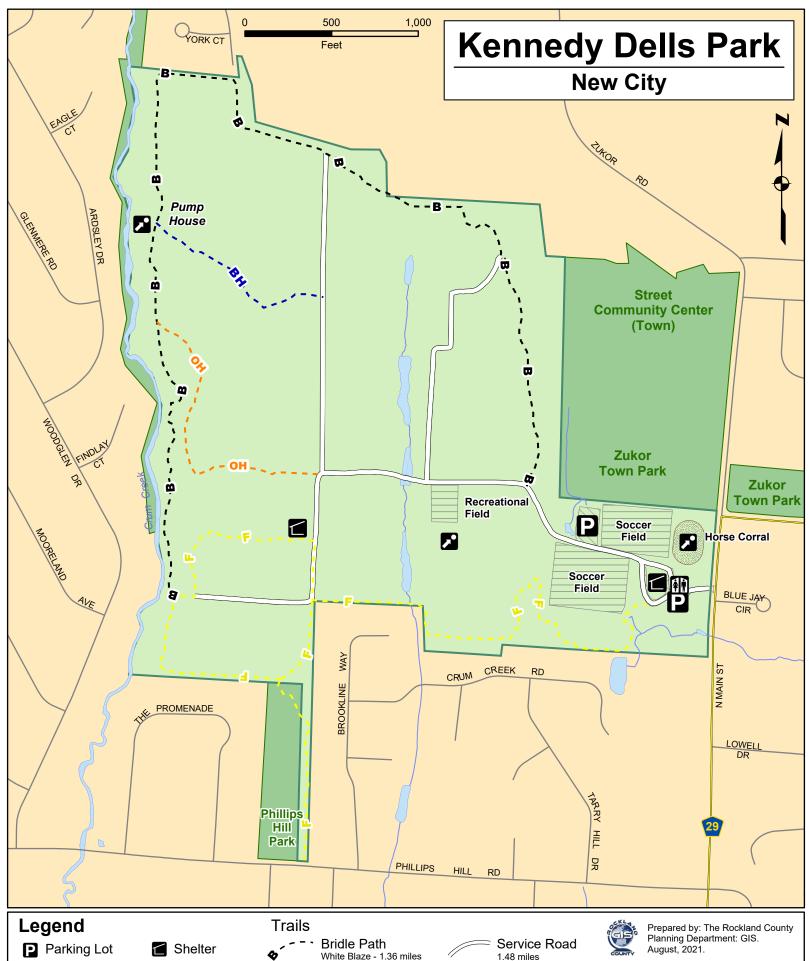

Restrooms

Point of Interest

White Blaze - 1.36 miles

Hiking Trail Blue Blaze - 0.22 miles

Stream

Information contained herein is provided for informational purposes only. The Rockland County Department of Planning provides geographic information systems (GIS) maps with no claim as to the completeness, usefulness, or accuracy of its content, positional or otherwise. The Cour of Rockland, its officials and employees make no warranty, express or of Rockland, its officials and employees make no warranty, express or implied, and assume no legal liability or responsibility for the ability of use to fulfill their intended purposes in accessing or using this map or for omissions in content regarding such map. The data on this map or pould include technical inaccuracies and typographical errors. The data on this map is presented as is, without warranty of any kind, including, but not limited to, the implied warranties of merchantability, fitness for a particular purpose, or non-infringement.